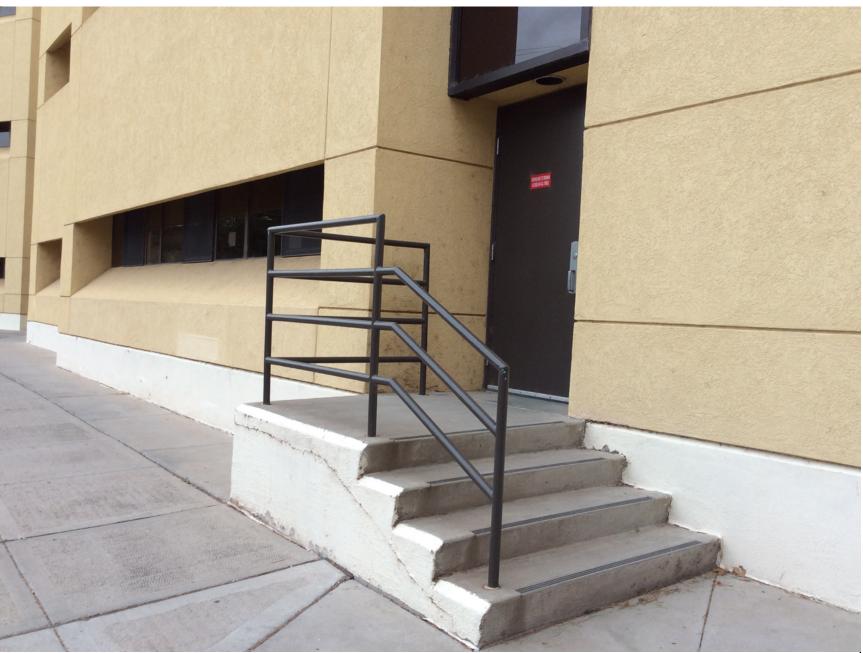

NON ADA Compliant Exterior Public Entrie

|     |                | NMSU 2016 ADA Assessment<br>Phase 1<br>January 2017 |
|-----|----------------|-----------------------------------------------------|
|     | Building #:    | 368                                                 |
|     | Building Name: | Knox Hall                                           |
| ies | Drawing Title: | Site Plan                                           |
|     |                | ARC Project# 21619                                  |