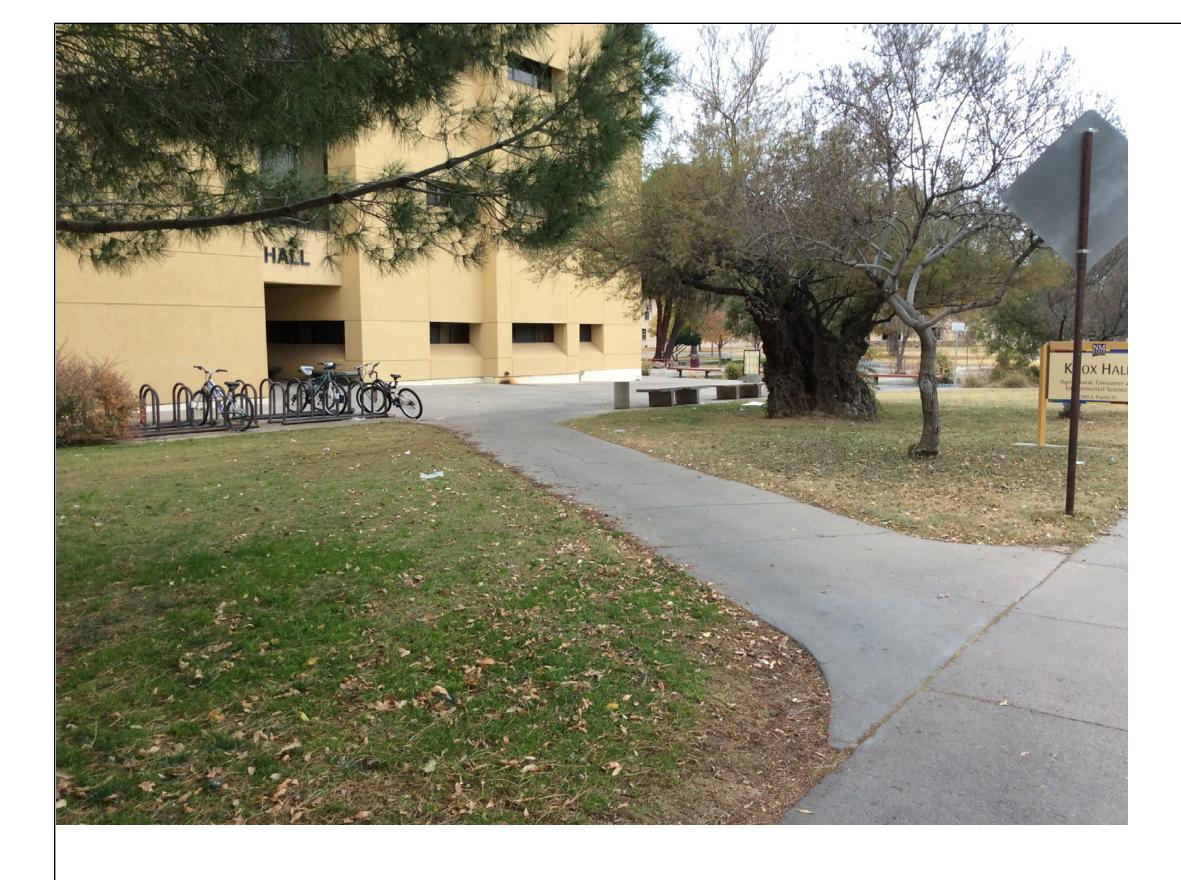

NON ADA Compliant Exterior Public Entries

|    |                | NMSU 2016 ADA Assessment<br>Phase 1<br>January 2017 |
|----|----------------|-----------------------------------------------------|
|    | Building #:    | 368                                                 |
| es | Building Name: | Knox Hall                                           |
|    | Drawing Title: | Site Plan                                           |