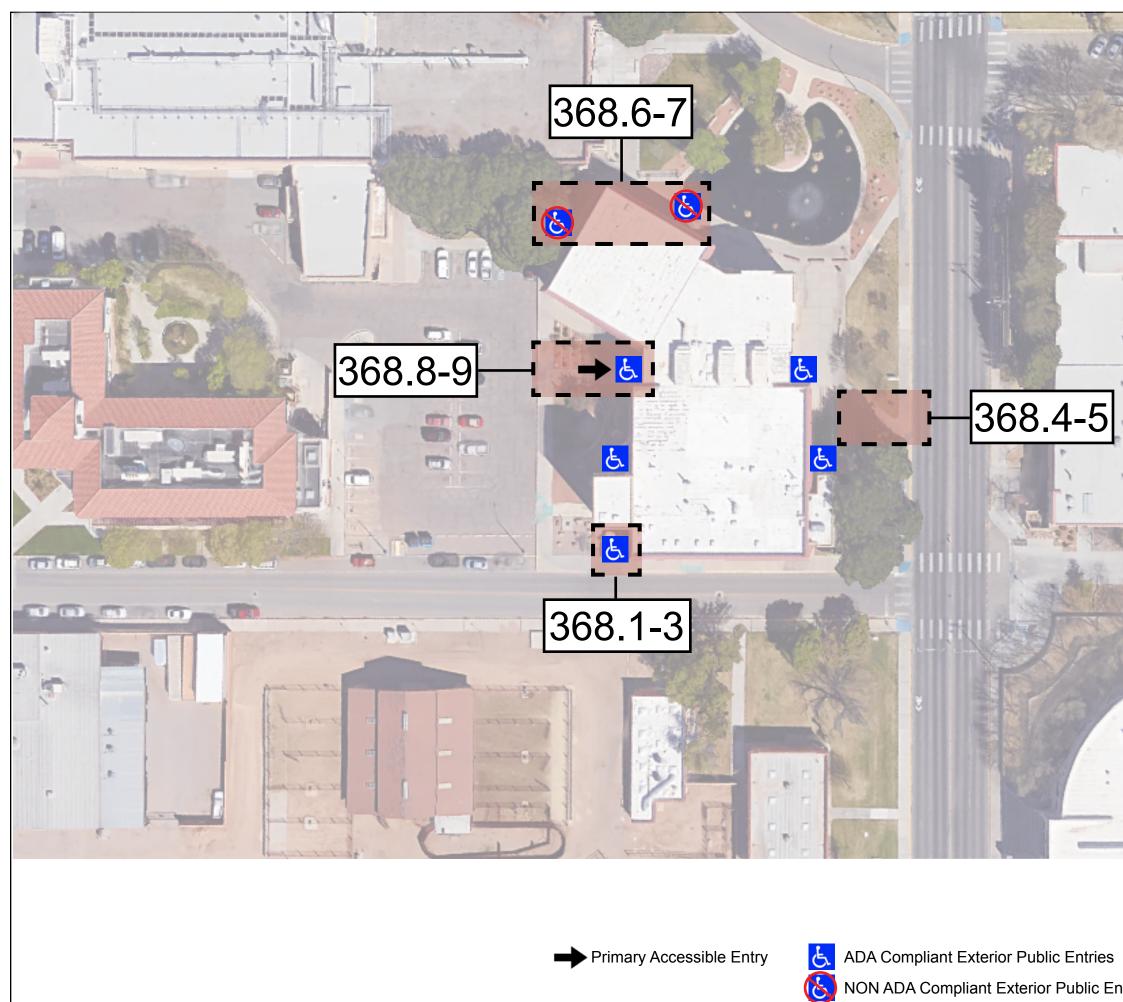

| 9 (5)    | 0.000000       | 06 66065 G                                          |
|----------|----------------|-----------------------------------------------------|
| No.      | Ester          | Rank Street                                         |
|          |                |                                                     |
|          |                |                                                     |
|          |                |                                                     |
|          |                |                                                     |
| a        | 10             |                                                     |
|          | Refei          | rence Drawing - Not to Scale                        |
| -        |                | NMSU 2016 ADA Assessment<br>Phase 1<br>January 2017 |
|          | Building #:    | 368                                                 |
| <b>.</b> | Building Name: | Knox Hall                                           |
| Intries  | Drawing Title: | Site Plan<br>ARC Project# 21619                     |
|          |                | ARG Project# 21619                                  |

NON ADA Compliant Exterior Public Entrie

|     |                | NMSU 2016 ADA Assessment<br>Phase 1<br>January 2017 |
|-----|----------------|-----------------------------------------------------|
|     | Building #:    | 368                                                 |
|     | Building Name: | Knox Hall                                           |
| ies | Drawing Title: | Site Plan                                           |
|     |                | ARC Project# 21619                                  |

NON ADA Compliant Exterior Public Entries

|    |                | NMSU 2016 ADA Assessment<br>Phase 1<br>January 2017 |
|----|----------------|-----------------------------------------------------|
|    | Building #:    | 368                                                 |
| es | Building Name: | Knox Hall                                           |
|    | Drawing Title: | Site Plan                                           |