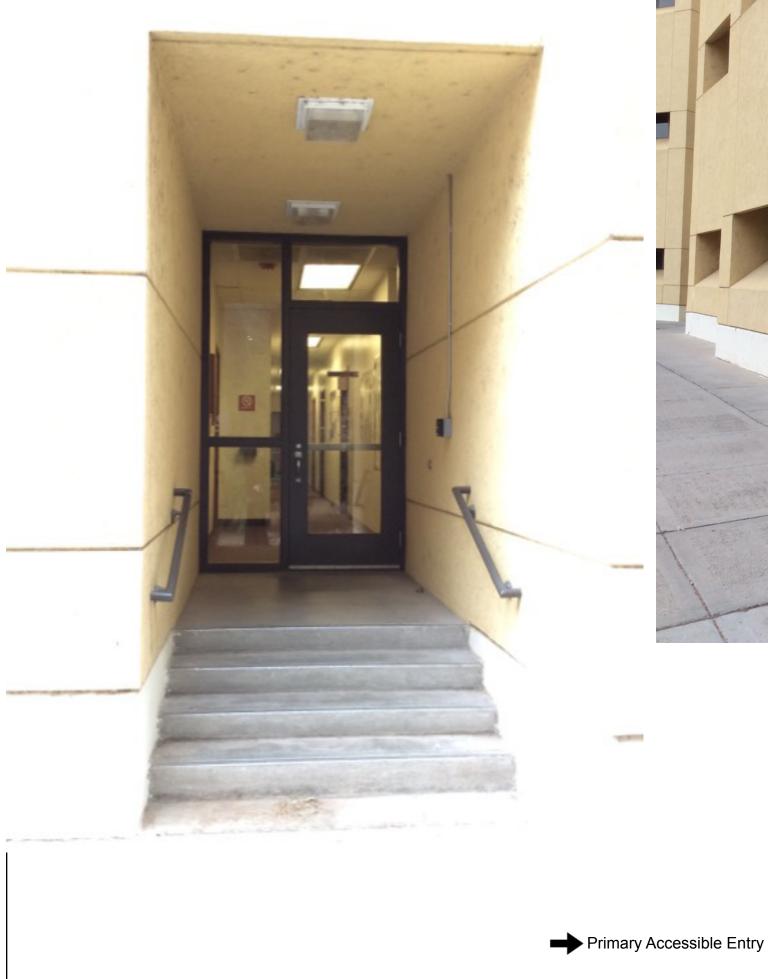

NON ADA Compliant Exterior Public Entrie

|     |                | NMSU 2016 ADA Assessment<br>Phase 1<br>January 2017 |
|-----|----------------|-----------------------------------------------------|
|     | Building #:    | 368                                                 |
|     | Building Name: | Knox Hall                                           |
| ies | Drawing Title: | Site Plan                                           |
|     |                | ARC Project# 21619                                  |